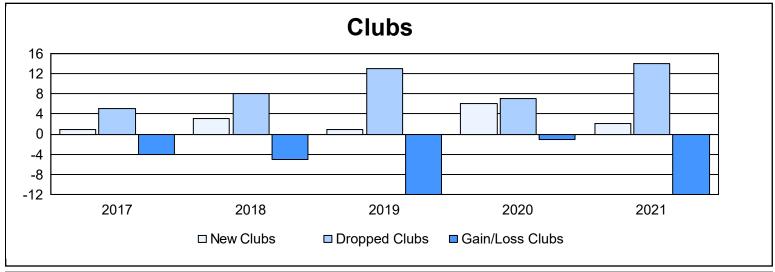

| Year      | New<br>Clubs | Dropped<br>Clubs | Gain/<br>Loss<br>Clubs | New<br>Members | Charter<br>Members | Reinstate<br>Members | Transfer<br>Members | Total<br>Member<br>Added | Total<br>Members<br>Dropped | Gain/<br>Loss<br>Members |
|-----------|--------------|------------------|------------------------|----------------|--------------------|----------------------|---------------------|--------------------------|-----------------------------|--------------------------|
| 2016-2017 | 1            | 5                | -4                     | 940            | 30                 | 26                   | 29                  | 1,025                    | 1,357                       | -332                     |
| 2017-2018 | 3            | 8                | -5                     | 967            | 62                 | 44                   | 62                  | 1,135                    | 1,437                       | -302                     |
| 2018-2019 | 1            | 13               | -12                    | 969            | 30                 | 27                   | 76                  | 1,102                    | 1,594                       | -492                     |
| 2019-2020 | 6            | 7                | -1                     | 910            | 148                | 55                   | 42                  | 1,155                    | 1,463                       | -308                     |
| 2020-2021 | 2            | 14               | -12                    | 517            | 55                 | 21                   | 20                  | 613                      | 1,328                       | -715                     |
| Average   | 3            | 9                | -7                     | 861            | 65                 | 35                   | 46                  | 1,006                    | 1,436                       | -430                     |