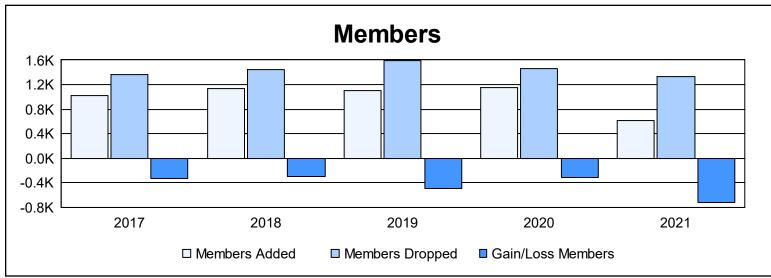

| Year      | New<br>Clubs | Dropped<br>Clubs | Gain/<br>Loss<br>Clubs | New<br>Members | Charter<br>Members | Reinstate<br>Members | Transfer<br>Members | Total<br>Member<br>Added | Total<br>Members<br>Dropped | Gain/<br>Loss<br>Members |
|-----------|--------------|------------------|------------------------|----------------|--------------------|----------------------|---------------------|--------------------------|-----------------------------|--------------------------|
| 2016-2017 | 1            | 5                | -4                     | 940            | 30                 | 26                   | 29                  | 1,025                    | 1,357                       | -332                     |
| 2017-2018 | 3            | 8                | -5                     | 967            | 62                 | 44                   | 62                  | 1,135                    | 1,437                       | -302                     |
| 2018-2019 | 1            | 13               | -12                    | 969            | 30                 | 27                   | 76                  | 1,102                    | 1,594                       | -492                     |
| 2019-2020 | 6            | 7                | -1                     | 910            | 148                | 55                   | 42                  | 1,155                    | 1,463                       | -308                     |
| 2020-2021 | 2            | 14               | -12                    | 517            | 55                 | 21                   | 20                  | 613                      | 1,328                       | -715                     |
| Average   | 3            | 9                | -7                     | 861            | 65                 | 35                   | 46                  | 1,006                    | 1,436                       | -430                     |